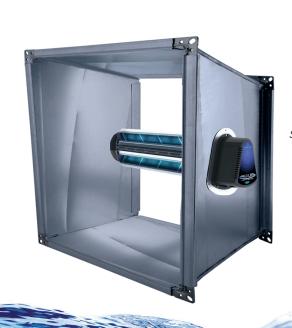

## Whole indoor air purification system

Most people spend over 90% of their time indoors breathing air that may be contaminated from a variety of sources such as pets, cooking odours, dust, viruses, bacteria, VOC's, mould and mildew, allergens, cleaners, fuel, smoke and exhaust fumes. Marinevac is committed to improving the quality of the indoor environment onboard for crew and guests alike and offers this proven addition to your A/C System.

## Whole indoor air purification system