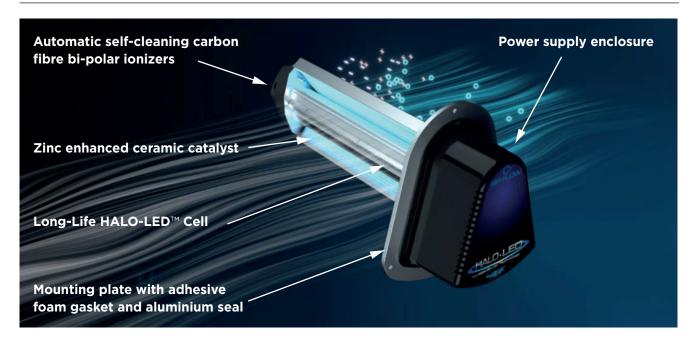

By combining REME-LED™ UV technology along with RGF's proven PHI-CELLe and REME9 technologies, the HALO-LED™ provides revolutionary indoor air purification.

## **TECHNOLOGIES:**

- New REME-LED™ technology utilizing RGF's patented PHI and REME™ technologies providing superior Indoor air purification
- New hybrid hydrophilic catalyst incorporating the industry's first washable ceramic catalyst
- Includes automatic self-cleaning Ionizers with carbon fibre brushes to reduce particulates (patent pending)
- Unlimited cycling capability designed to turn on/off with the HVAC system
- 24 VAC/DC input (24 VAC transformer included)